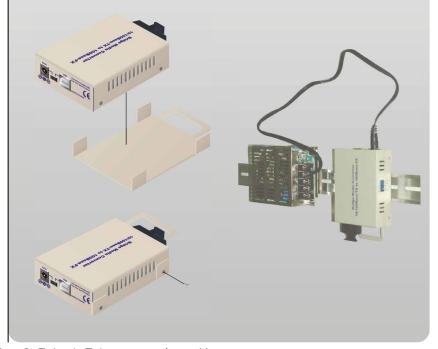

### **Overview**

Ruby Tech DIN-Rail oriented products allow you to mount a variety of Ruby Tech converters onto a 35mm DIN-Rail. DRK-35 DIN-Rail Mounting Kit is specially designed for you to easily screws it onto the converter main body without opening converter case, then the whole set will become a DIN-Rail adaptable converter. This final assembly can be mounted onto or removed from a Din-Rail with ease via the movable DIN-Rail clip on DRK-35.

DRK-35 is a widely equipped in the industrial environment. It can be mounted on the wall, and provides a simple and easy solution to hook up various industrial devices.

Optional DRK-100, 35W AC100-250V DC 5V Din-Rail switching power supply, can be used as the alternative power source of the converter. Then DRK-100-1, power cable, is needed for the supply of power from DRK-100 to the converter. DRK-35 supports most models of Ruby Tech media converters, which include: ET-109R, ET-209R, ET-509R, FE-C106, FE-C107, FE-C120, FE-C130, FE-C255, FE-C622, GE-C301, GE-C351, and RS-C200.